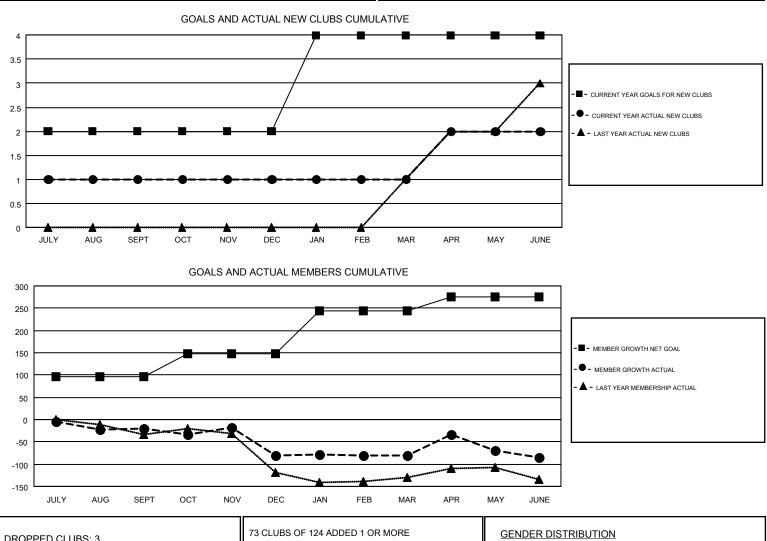

## LOCATION: GUYANA

GMT: OPEN

GMT CA 1

| Clubs         |               |           |               | Members               |                           |                         |                                                    |  |
|---------------|---------------|-----------|---------------|-----------------------|---------------------------|-------------------------|----------------------------------------------------|--|
|               | RESULTS FOR   | 2018-2019 |               | RESULTS FOR 2018-2019 |                           |                         |                                                    |  |
| QUARTER       | NEW CLUB GOAL | NEW CLUBS | DROPPED CLUBS | QUARTER               | MEMBER GROWTH NET<br>GOAL | MEMBER GROWTH<br>ACTUAL | DROPPED<br>MEMBERS ACTUAL<br>(including transfers) |  |
| JULY/AUG/SEPT | 2             | 1         | 2             | JULY/AUG/SEPT         | 97                        | 75                      | 73                                                 |  |
| OCT/NOV/DEC   | 0             | 0         | 1             | OCT/NOV/DEC           | 50                        | 81                      | 119                                                |  |
| JAN/FEB/MAR   | 2             | 0         | 0             | JAN/FEB/MAR           | 98                        | 64                      | 57                                                 |  |
| APR/MAY/JUNE  | 0             | 1         | 0             | APR/MAY/JUNE          | 30                        | 143                     | 140                                                |  |

| DROPPED CLUBS: 3 |     | 73 CLUBS OF 124 ADDED 1 OR MORE<br>NEW MEMBERS | GENDER DISTRIBUTION                |                |     |
|------------------|-----|------------------------------------------------|------------------------------------|----------------|-----|
|                  |     |                                                | MALE                               | 1,523 (43.83%) |     |
|                  |     |                                                | FEMALE                             | 1,952 (56.17%) |     |
| DROPPED MEMBERS  |     |                                                |                                    |                |     |
| DECEASED         | 48  | CLICK HERE FOR CUMULATIVE                      | TOTAL FAMILY UNIT MEMBERS          |                | 128 |
| CLUB CANCELLED   | 39  | MEMBERSHIP DATA                                |                                    |                |     |
| OTHER 296        |     |                                                | FAMILY MEMBERS PAYING HALF         |                | 67  |
| TOTAL            | 383 |                                                | DOLO                               |                |     |
| OTHER            | 296 | MEMBERSHIP DATA                                | FAMILY MEMBERS PAYING HALF<br>DUES |                | 67  |